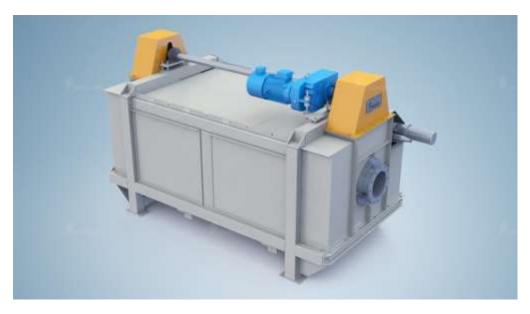

#### **Structure And Principle**

Drum Screen is made of screen basket, machine bracket, gear motor drive device, belt drive device, riding wheel device, catch wheel device and spray pipe system, etc. Helical blades inside drum screen basket can transfer impurities. Light impurities along with pulp enters into screen basket from inlet pipe, in the effect of gravity, fine stock discharged through accepted pulp opening while light impurities transported by helical blade to the tail of screen basket then discharged. Spray system is installed on two sides of screen basket to clean the stock in impurities and keep screen basket unblocked.