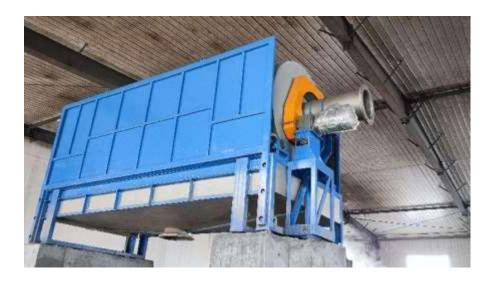

| Ф60                   | Ф89                       |
|                            | Water<br>Flow:<br>(L/min) | 100-300                              | 150-400               | 200-500               | 320-500                   |
| Motor                      | Model                     | R77-4P-4                             | R77-4P-5.5            | R97-4P-11             | K97DV160L4                |
|                            | Power:<br>(KW)            | 4                                    | 5.5                   | 11                    | 15                        |
| Outline<br>Dimension: (mm) |                           | 4500 <i>1555</i> 1900                | 5660 <i>2000</i> 2500 | 6880 <i>2530</i> 2965 | 6200 <i>2300</i> 433<br>5 |

## **Drum Screen Installation Site**