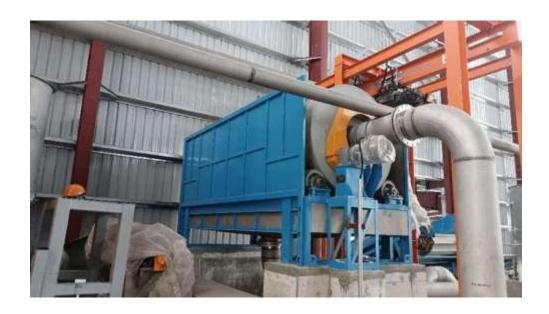

# **Drum Screen**

Drum Screen is mainly used to remove big-size light impurities in waste paper stock preparation system. Its advantages are good screening effect, low power consumption, simple structure and easy maintenance.







#### **Structure And Principle**

Drum Screen is made of screen basket, machine bracket, gear motor drive device, belt drive device, riding wheel device, catch wheel device and spray pipe system, etc. Helical blades inside drum screen basket can transfer impurities. Light impurities along with pulp enters into screen basket from inlet pipe, in the effect of gravity, fine stock discharged through accepted pulp opening while light impurities transported by helical blade to the tail of screen basket then discharged. Spray system is installed on two sides of screen basket to clean the stock in impurities and keep screen basket unblocked.



### **Advantages**

- It is mainly used in waste paper pulping system to remove large light impurities.
- Effective screening, low power consumption.