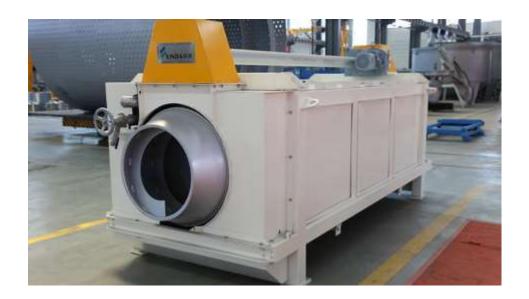

#### **Structure And Principle**

Drum Screen is made of screen basket, machine bracket, gear motor drive device, belt drive device, riding wheel device, catch wheel device and spray pipe system, etc. Helical blades inside drum screen basket can transfer impurities. Light impurities along with pulp enters into screen basket from inlet pipe, in the effect of gravity, fine stock discharged through accepted pulp opening while light impurities transported by helical blade to the tail of screen basket then discharged. Spray system is installed on two sides of screen basket to clean the stock in impurities and keep screen basket unblocked.