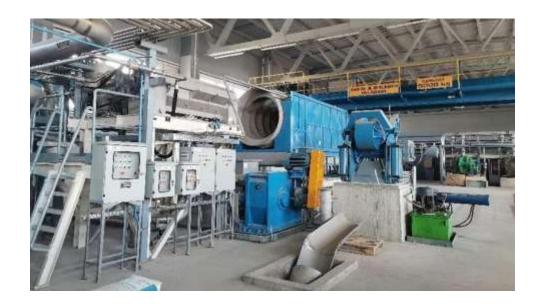

| Ф60                   | Ф89                       |
|                            | Water<br>Flow:<br>(L/min) | 100-300                              | 150-400               | 200-500               | 320-500                   |
| Motor                      | Model                     | R77-4P-4                             | R77-4P-5.5            | R97-4P-11             | K97DV160L4                |
|                            | Power:<br>(KW)            | 4                                    | 5.5                   | 11                    | 15                        |
| Outline<br>Dimension: (mm) |                           | 4500 <i>1555</i> 1900                | 5660 <i>2000</i> 2500 | 6880 <i>2530</i> 2965 | 6200 <i>2300</i> 433<br>5 |

## **Drum Screen Installation Site**