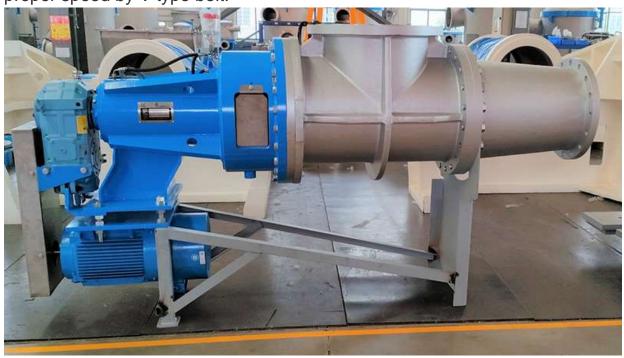

The side feeding screw is controlled to get the feeding flow by adjusting the rotary speed of motor which drives gear box working in a proper speed by V type belt.