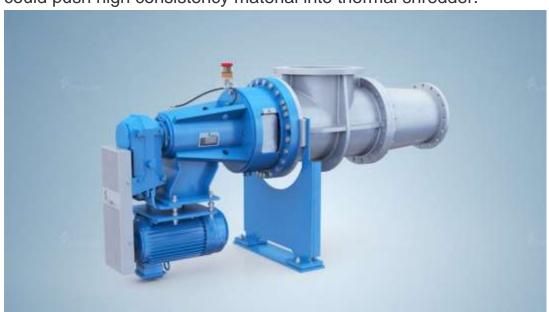

## **Side Feeding Screw**

Side feeding screw is a feeding device of thermal shredder, which could push high consistency material into thermal shredder.

## **Brief Introduction**

Side feeding screw is a feeding device of thermal shredder, which could push high consistency material into thermal shredder.

## **Structure And Working Principle:**

The side feeding screw is rotating in the feeding chamber which is composed of conical tube chamber(B) and tee chamber(C), by the mean of connecting both parts via flange. The materials enter chamber from the inlet port and then are conveyed to the outlet port via main shaft(A) rotating.