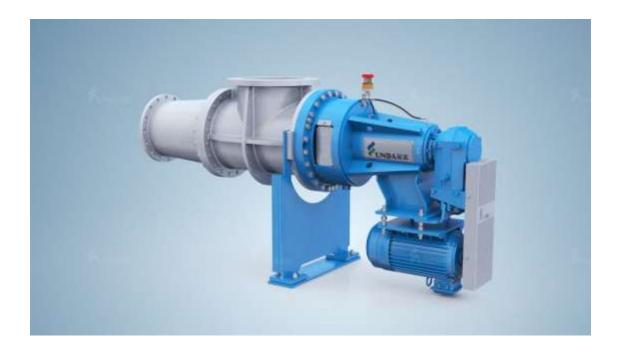

## **Side Feeding Screw**

Side feeding screw is a feeding device of thermal shredder, which could push high consistency material into thermal shredder.

## **Brief Introduction**

Side feeding screw is a feeding device of thermal shredder, which could push high consistency material into thermal shredder.

## **Structure And Working Principle:**

The side feeding screw is rotating in the feeding chamber which is composed of conical tube chamber(B) and tee chamber(C), by the mean of connecting both parts via flange. The materials enter chamber from the inlet port and then are conveyed to the outlet port via main shaft(A) rotating.