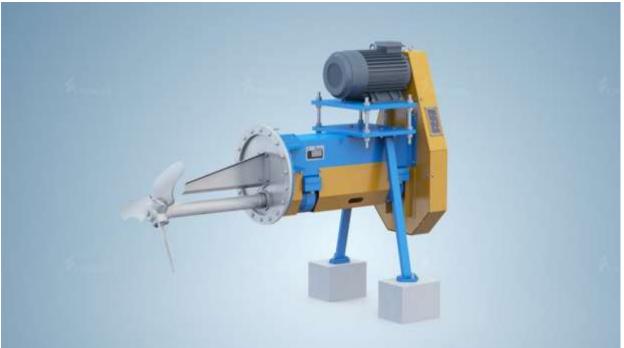

## Agitator

FJB Agitator is a suspended agitator matching pulp chest, using for agitating pulp in different consistency in pulp tower, round pulp chest or square pulp chest.

## Advantages

- Vane adopts advanced design, powerful thrust, sanforizing, the angle can be adjusted according to different pulp and different consistency.
- This can adopt mechanical sealing.
- Make stock more uniform, low energy consumption.