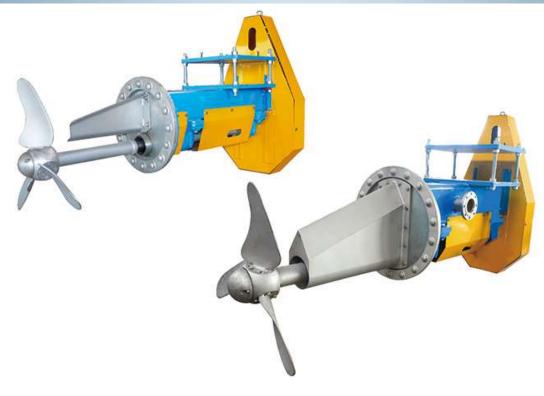

## Agitator

FJB Agitator is a suspended agitator matching pulp chest, using for agitating pulp in different consistency in pulp tower, round pulp chest or square pulp chest.

## Advantages

- Vane adopts advanced design, powerful thrust, sanforizing, the angle can be adjusted according to different pulp and different consistency.
- This can adopt mechanical sealing.
- Make stock more uniform, low energy consumption.